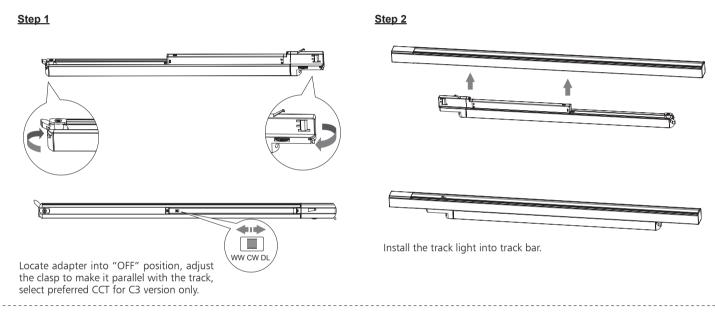

## Linear B Reflector 3-F

## WARNING M

1.Switch off before installation.

2.Switch on only after complete installation and examination of the circuit.

3. Professional electrician for installation and maintenance only.

Turn Off power supply before starting any installation. Read instructions & check you have all the tools & accessories to complete the installation correctly.

## Notice: the luminare with 3 circuits adaptor.



Step 4

## <u>Step 3</u>



Rotate the clasp to ensure the light has been fixed with the track well. Adjust the rotary switch to the preferred circuit, turn on the power.



**Turn Off** 

**Power Supply**