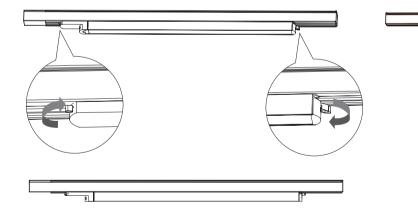

## <u>Step 3</u>

Rotate the clasp to ensure the light has been fixed with the track well. Adjust the rotary switch to the preferred circuit, turn on the power.

**Turn Off** 

**Power Supply** 